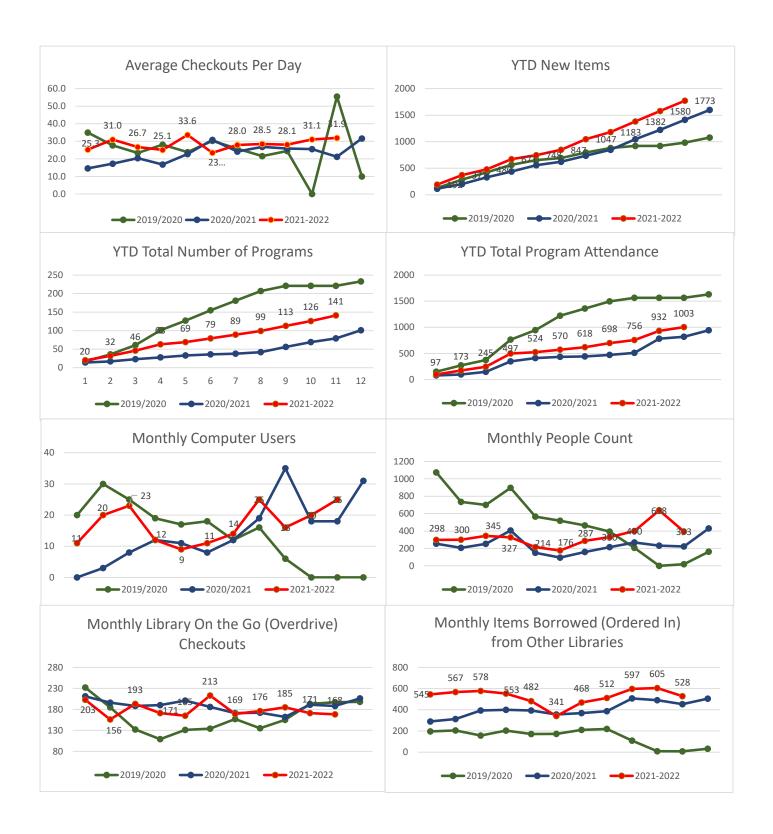

# Librarian's Report

May 2022 Statistics | June 20, 2022

## **Circulation and Patron Statistics**

| Total Check Outs                 | 670           | New Items                      | 193 |
|----------------------------------|---------------|--------------------------------|-----|
| People Count                     | 393           | New Patrons                    | 3   |
| ILL                              | 528in /288out | MPLD checkouts to MPLD patrons | 318 |
| Computer Users                   | 25            | OCLC                           | 9   |
| LOTG (Libby)                     | 168           | 3M Cloud                       | 1   |
| Hoopla                           | 33            | Kanopy                         | 0   |
| Creative Bug                     | 1             | ProQuest (searches)            | 276 |
| Adult Program Attendance         | 66            | Adult Program Count            | 14  |
| Youth Program Attendance         | 0             | Youth Program Count            | 0   |
| Children's Program<br>Attendance | 5             | Children's Program Count       | 1   |