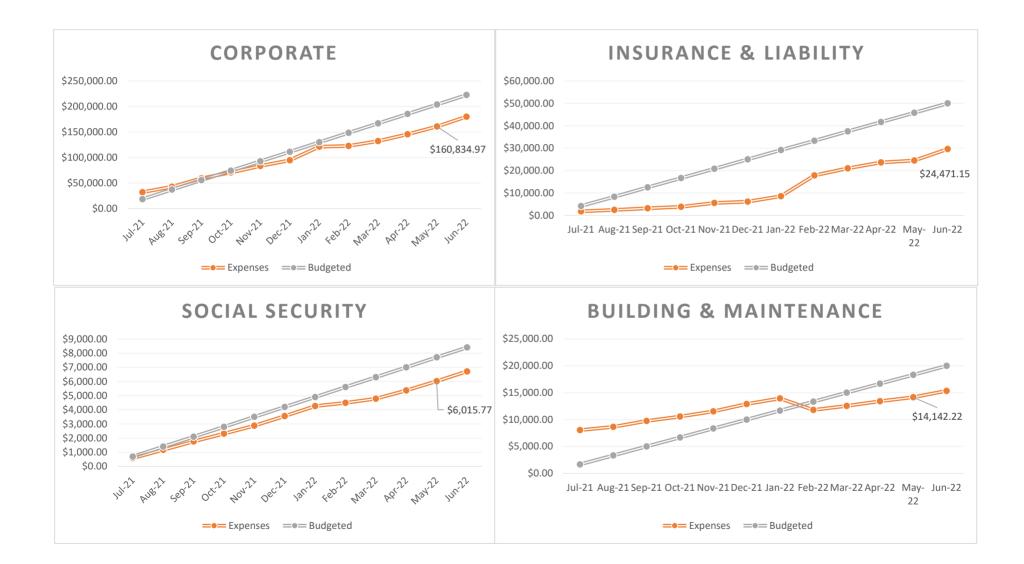

| OUTDOOR BACK SPACE              | Bldg     | Corp      | Ins/Lia   | Total     |           |
|---------------------------------|----------|-----------|-----------|-----------|-----------|
| Concrete Pad (Kingdom)          | \$ 1,000 |           | \$ 1,000  | \$ 2,000  |           |
| Shed (Sams Club)                | \$ 3,400 |           |           | \$ 3,400  |           |
| Concrete Patio (Kingdom)        |          | \$ 12,450 | \$ 12,450 | \$ 24,900 |           |
| Picnic Tables & Umbrellas (TBD) | \$ 1,400 | \$ 600    |           | \$ 2,000  |           |
| Totals                          | \$ 5,800 | \$ 13,050 | \$ 13,450 | \$ 32,300 | made by M |